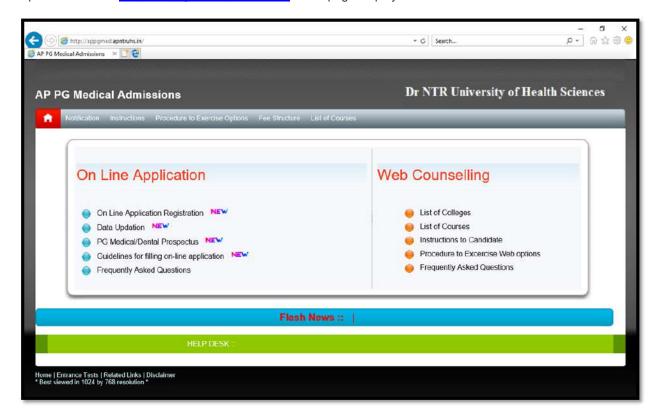

#### 6. APPLICATIONS THROUGH ONLINE:

6.1 The on-line application forms will be available in the website <a href="http://appgmed.apntruhs.in">http://appgmed.apntruhs.in</a> from 10.00 AM on 20-04-2020 to 11.00 PM on 26-04-2020. The candidates are advised to take a print out of the Prospectus/Instructions to fill the application from the website <a href="http://ntruhs.ap.nic.in">http://ntruhs.ap.nic.in</a> before proceeding to fill the application form.

1. Open the website <a href="https://appgmed.apntruhs.in">https://appgmed.apntruhs.in</a> Home page displayed as follows.

- 2. Click on the Online Registration.
- 3. Registration Form appears in which Candidate has to give the details to register.