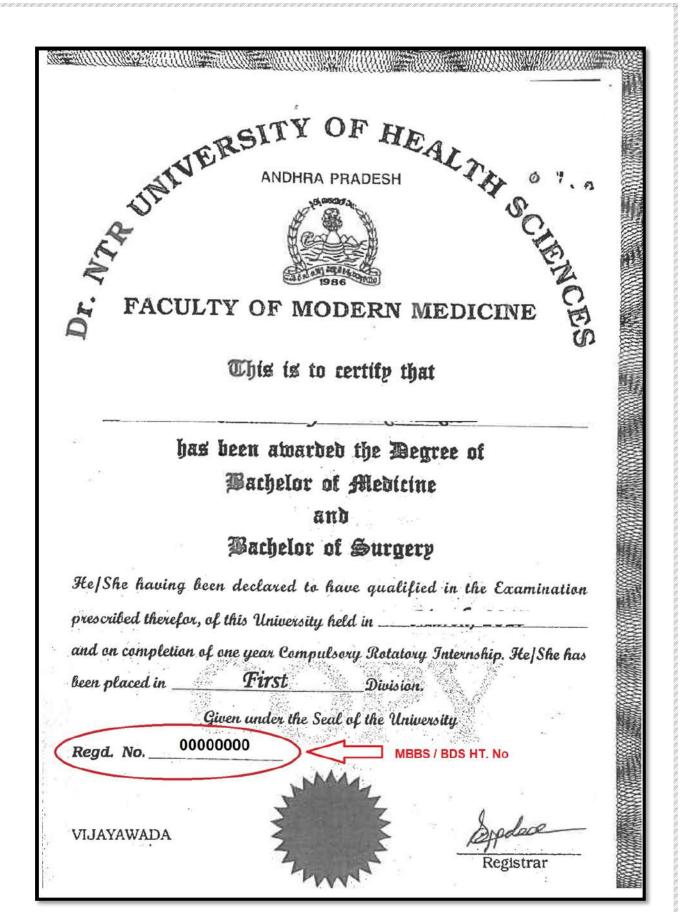

Sample Certificates through which certificate numbers are to be entered in the application

AP1