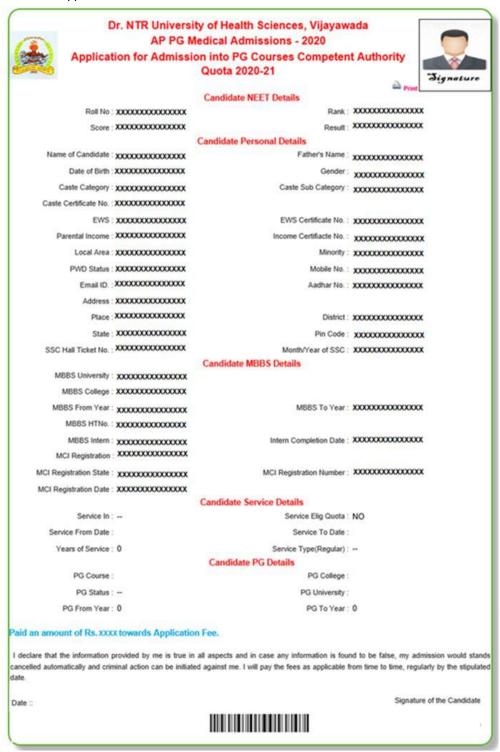

13. After uploading all the required certificates, Click on **Print Application**, You will get your filled in application form, take printout of this form for further assistance.

14. Sample of Filled in Application.