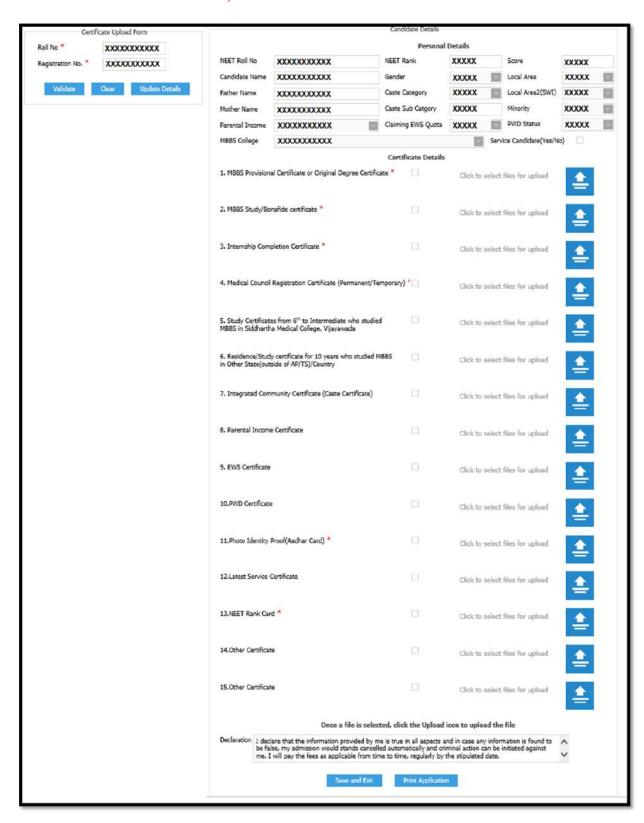

6. For updating the details of the candidate enter **Roll Number** and the **Registration number** and click on **validate** button to enter into the Application form.

7. The application form will be displayed as shown below. You have to fill the details and upload Passport Size Photo and Signature (Note: Scanned photo and Signature should be less than 100 KB and in JPEG or JPG format)

- 8. After filling the form, click on **Save and Exit Button.** This process can be repeated till all the data you entered are correct using **Data Updation** link on the Home page. Then click on **Save and Pay Button** to proceed for payment. Depending on your caste category the Registration fee is varied. Once paid you will not get any refund. Hence, you are requested to double check the eligibility conditions mentioned in the Prospectus yourself and pay the fee.
- 9. Now you will be directed to the Payment Gateway, Click OK

10. Select mode of payment

11. After payment you will receive a Successful Payment message

12. Click OK Button. You will be directed to upload Scanned PDF Certificates (Note: The size of each PDF document should be less than 500 KB)

13. After uploading all the required certificates, Click on **Print Application**, You will get your filled in application form, take printout of this form for further assistance.

14. Sample of Filled in Application.