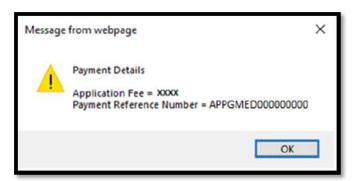

- 8. After filling the form, click on **Save and Exit Button.** This process can be repeated till all the data you entered are correct using **Data Updation** link on the Home page. Then click on **Save and Pay Button** to proceed for payment. Depending on your caste category the Registration fee is varied. Once paid you will not get any refund. Hence, you are requested to double check the eligibility conditions mentioned in the Prospectus yourself and pay the fee.
- 9. Now you will be directed to the Payment Gateway, Click OK

10. Select mode of payment

11. After payment you will receive a Successful Payment message

12. Click OK Button. You will be directed to upload Scanned PDF Certificates (Note: The size of each PDF document should be less than 500 KB)