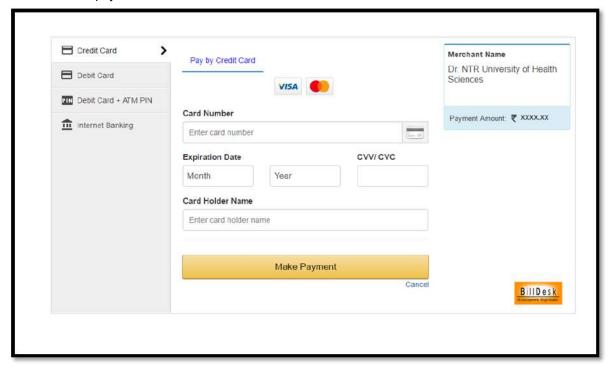

10. Select mode of payment

11. After payment you will receive a Successful Payment message

12. Click OK Button. You will be directed to upload Scanned PDF Certificates (Note: The size of each PDF document should be less than 500 KB)