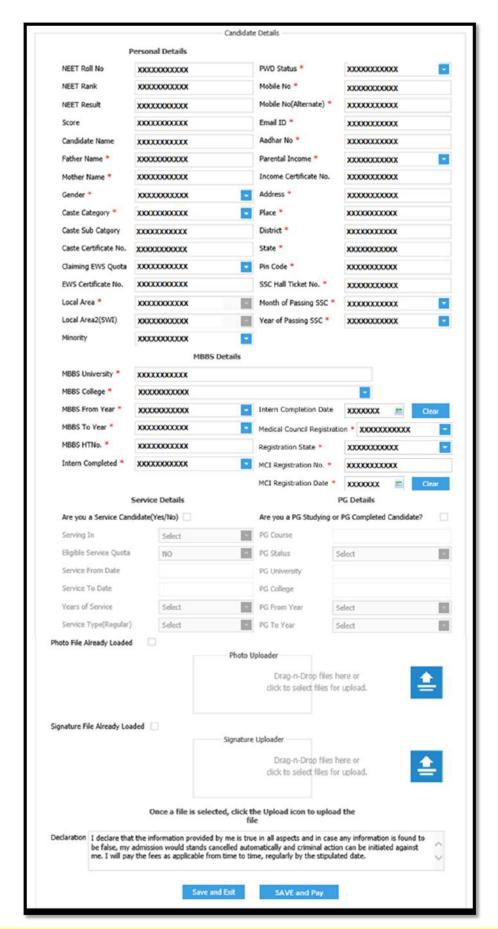

6. For updating the details of the candidate enter **Roll Number** and the **Registration number** and click on **validate** button to enter into the Application form.

7. The application form will be displayed as shown below. You have to fill the details and upload Passport Size Photo and Signature (Note: Scanned photo and Signature should be less than 100 KB and in JPEG or JPG format)

- 8. After filling the form, click on **Save and Exit Button.** This process can be repeated till all the data you entered are correct using **Data Updation** link on the Home page. Then click on **Save and Pay Button** to proceed for payment. Depending on your caste category the Registration fee is varied. Once paid you will not get any refund. Hence, you are requested to double check the eligibility conditions mentioned in the Prospectus yourself and pay the fee.
- 9. Now you will be directed to the Payment Gateway, Click OK