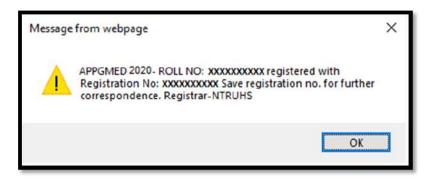

4. After entering the details click on **validate** button.

5. If all the details entered are correct you will receive the **Registration number on the screen and** also to your mobile. Please note down the registration number for further correspondence.