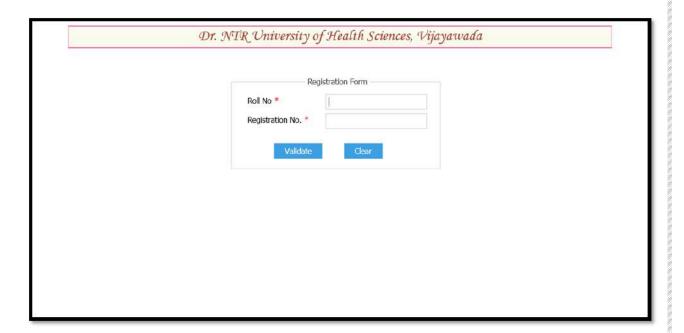

1. Open the website <a href="https://appgmed.apntruhs.in">https://appgmed.apntruhs.in</a> Home page displayed as follows.

- 2. Click on the Online Registration.
- 3. Registration Form appears in which Candidate has to give the details to register.

4. After entering the details click on **validate** button.

5. If all the details entered are correct you will receive the **Registration number on the screen and** also to your mobile. Please note down the registration number for further correspondence.

6. For updating the details of the candidate enter **Roll Number** and the **Registration number** and click on **validate** button to enter into the Application form.

7. The application form will be displayed as shown below. You have to fill the details and upload Passport Size Photo and Signature (Note: Scanned photo and Signature should be less than 100 KB and in JPEG or JPG format)